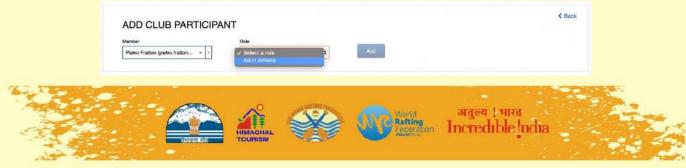

To add an athlete to the "Participants list", click "Add" and...

| <b>10</b> 254 | REGISTER | CALENDAR            | COMPETITIONS         | DIRECTORY | RESULTS - |      |           |
|---------------|----------|---------------------|----------------------|-----------|-----------|------|-----------|
|               | 391      | RAFTING             | G TEAM VERC          | DNA CLUB  |           |      | ENGLISH + |
|               |          | 2020 WR<br>SLUNJ, S | F EC CROATI.<br>LUNJ | A         |           |      |           |
| AD            | D CLUB P | ARTICIPAN           | т                    |           |           | < Be | ck.       |
| Name          |          | ŀ                   | Role                 | •         | Arit      |      |           |
|               |          |                     |                      |           |           |      |           |

a) **if the athlete is already registered on the platform**, type the name, choose the role and click "**Add**";

b) **if the athlete** <u>is not yet registered</u> on the platform, you can add a new member to your delegation by selecting his role and entering his email. The new athlete will receive an email to verify his account (all the athletes must verify their account).